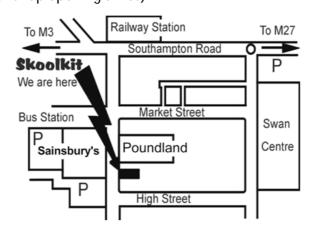

31 Leigh Road, Eastleigh, SO50 9FF Email: eastleigh@skoolkit.co.uk

<u>Opening Times:</u> Monday – Friday 9am – 5.30pm Saturday 9am – 5pm