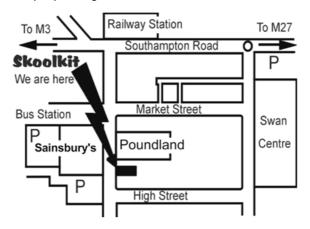

31 Leigh Road, Eastleigh, SO50 9FF Email: eastleigh@skoolkit.co.uk

Opening Times: Monday – Friday 9am – 5.30pm Saturday 9am – 5pm

### Dear Parent/Carer,

You can find your child's full school's uniform all year round in our Eastleigh Store on Leigh Road. **We do advise you purchase early in the summer holidays as we do get very busy**. (Please refer to our website for shop opening times)